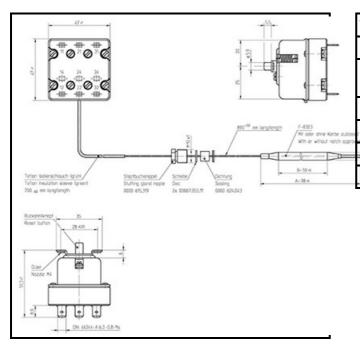

## THERMOSTAT 232°C THREEPHASE SAFETY - SENSOR Ø 6X94 mm CAPILLARY 900mm

Date: 09-04-2025

## **Technical data**

| THREE PHASE                                                                                                                                                                                                                                                                                                                                                                                                                                                                                                                                                                                                                                                                                                                                                                                                                                                                                                                                                                                                                                                                                                                                                                                                                                                                                                                                                                                                                                                                                                                                                                                                                                                                                                                                                                                                                                                                                                                                                                                                                                                                                                                   | TRIFASE/THREE PHASE |
|-------------------------------------------------------------------------------------------------------------------------------------------------------------------------------------------------------------------------------------------------------------------------------------------------------------------------------------------------------------------------------------------------------------------------------------------------------------------------------------------------------------------------------------------------------------------------------------------------------------------------------------------------------------------------------------------------------------------------------------------------------------------------------------------------------------------------------------------------------------------------------------------------------------------------------------------------------------------------------------------------------------------------------------------------------------------------------------------------------------------------------------------------------------------------------------------------------------------------------------------------------------------------------------------------------------------------------------------------------------------------------------------------------------------------------------------------------------------------------------------------------------------------------------------------------------------------------------------------------------------------------------------------------------------------------------------------------------------------------------------------------------------------------------------------------------------------------------------------------------------------------------------------------------------------------------------------------------------------------------------------------------------------------------------------------------------------------------------------------------------------------|---------------------|
| NUMBER OF POLES                                                                                                                                                                                                                                                                                                                                                                                                                                                                                                                                                                                                                                                                                                                                                                                                                                                                                                                                                                                                                                                                                                                                                                                                                                                                                                                                                                                                                                                                                                                                                                                                                                                                                                                                                                                                                                                                                                                                                                                                                                                                                                               | POLI/POLES=6        |
| MAXIMUM TEMPERATURE  Solidation and the control of | T max=232°          |
| WIRE mm                                                                                                                                                                                                                                                                                                                                                                                                                                                                                                                                                                                                                                                                                                                                                                                                                                                                                                                                                                                                                                                                                                                                                                                                                                                                                                                                                                                                                                                                                                                                                                                                                                                                                                                                                                                                                                                                                                                                                                                                                                                                                                                       | L=900mm             |
| PROBE DIAMETER MM                                                                                                                                                                                                                                                                                                                                                                                                                                                                                                                                                                                                                                                                                                                                                                                                                                                                                                                                                                                                                                                                                                                                                                                                                                                                                                                                                                                                                                                                                                                                                                                                                                                                                                                                                                                                                                                                                                                                                                                                                                                                                                             | B=6mm               |
| PROBE LENGHT MM                                                                                                                                                                                                                                                                                                                                                                                                                                                                                                                                                                                                                                                                                                                                                                                                                                                                                                                                                                                                                                                                                                                                                                                                                                                                                                                                                                                                                                                                                                                                                                                                                                                                                                                                                                                                                                                                                                                                                                                                                                                                                                               | A=94mm              |
| STUFFING BOX MM                                                                                                                                                                                                                                                                                                                                                                                                                                                                                                                                                                                                                                                                                                                                                                                                                                                                                                                                                                                                                                                                                                                                                                                                                                                                                                                                                                                                                                                                                                                                                                                                                                                                                                                                                                                                                                                                                                                                                                                                                                                                                                               | M10X1               |